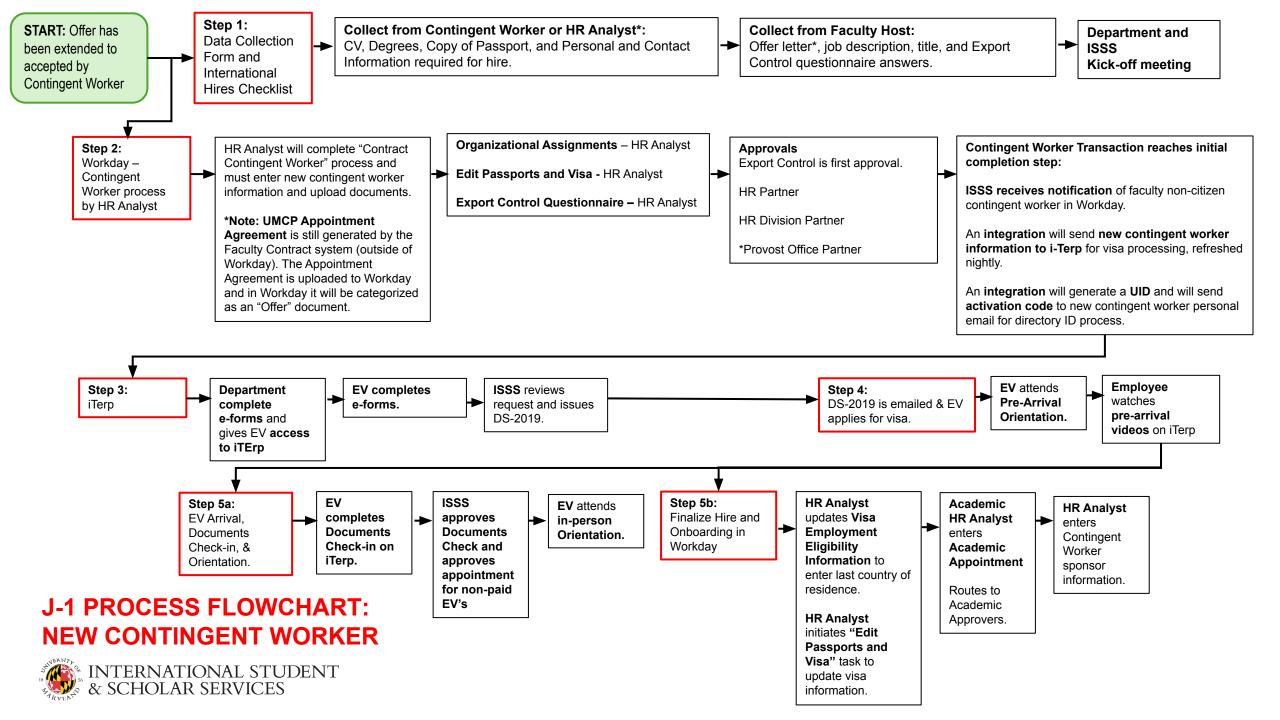

| Step 2 –<br>Additional Details<br>Workday – Hire is<br>processed by HR<br>Analyst | <ul> <li>Recruitment Hire: HR Analyst will complete<br/>"Ready for Hire" task. Applicant information and<br/>documents are available in Workday. Position and<br/>compensation information are set by recruitment<br/>process</li> <li>Ad Hoc Hire: HR Analyst will initiate "Hire<br/>Employee" task and must enter New Hire<br/>information, upload documents, and enter job and<br/>compensation information</li> <li>Initiation Step: Supervisory Organization and<br/>Manager, Start Date, End Date if applicable,<br/>Business Title, Employee Type, Job Profile,<br/>Telework Eligibility, AWP/DPP (e.g.: 12/12),<br/>Scheduled Weekly Hours for FTE, etc. Attach<br/>documents.</li> <li>Edit Government ID: Used to enter SSN i