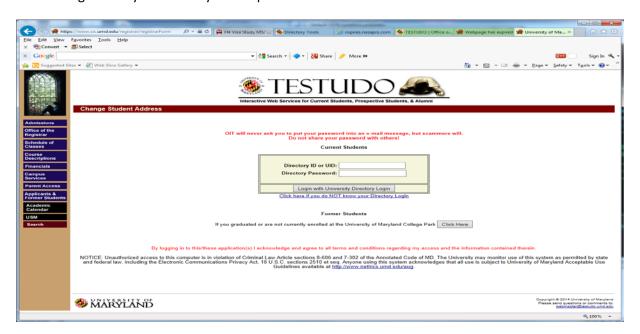

## **Updating your Contact Information through Testudo**

(Email address, phone number and local and permanent address)

1. Go to http://www.testudo.umd.edu/

2. Log in with you directory ID and password.