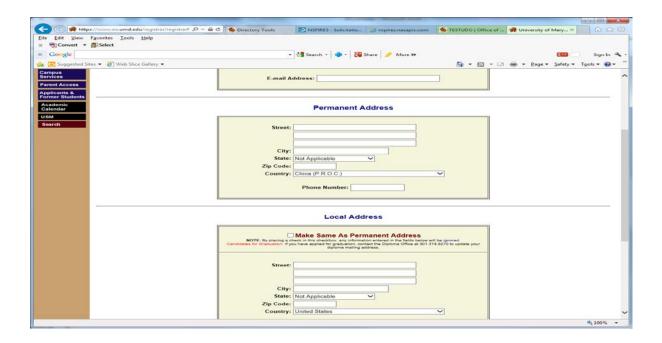

## **Updating your Contact Information through Testudo**

- 3. Please enter your local and permanent address, email and phone number. Please complete the address fields as described below.
  - a. **Local Address** please use your U.S. address where you are currently residing while at UMD (This is the US address reported to SEVIS)
  - b. **Permanent Address** This can be your home country address or a permanent address in the U.S. (Not reported to SEVIS)