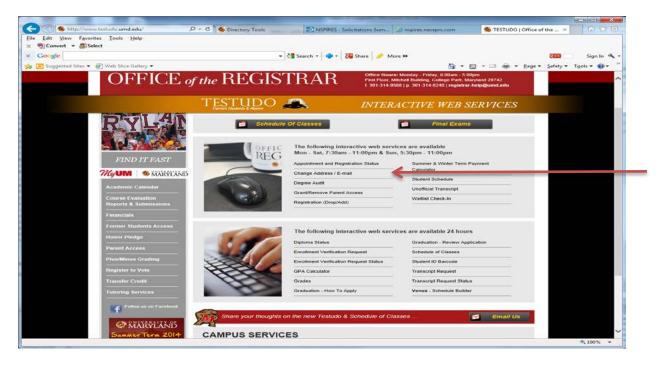

## **Updating your Contact Information through Testudo**

(Email address, phone number and local and permanent address)

1. Go to http://www.testudo.umd.edu/

2. Log in with you directory ID and password.